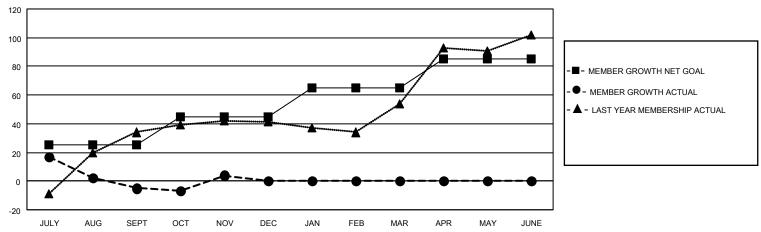

### GOALS AND ACTUAL MEMBERS CUMULATIVE

| DROPPED CLUBS: 3 |     | 23 CLUBS OF 66 ADDED 1 OR<br>MORE NEW MEMBERS | GENDER DISTRIBUTION                 |              |  |
|------------------|-----|-----------------------------------------------|-------------------------------------|--------------|--|
|                  |     | WORE NEW WEWBERS                              | MALE                                | 769 (61.27%) |  |
|                  |     |                                               | FEMALE                              | 486 (38.73%) |  |
| DROPPED MEMBERS  |     |                                               | NON BINARY                          | 0 (0.00%)    |  |
|                  |     |                                               | PREFER NOT TO ANSWER                | 0 (0.00%)    |  |
| DECEASED         | 11  |                                               |                                     |              |  |
| CLUB CANCELLED   | 35  | CLICK HERE FOR CUMULATIVE                     | TOTAL FAMILY UNIT MEMBERS           | 226          |  |
| OTHER            | 58  | MEMBERSHIP DATA                               |                                     |              |  |
| TOTAL            | 104 |                                               | FAMILY MEMBERS PAYING HALF DUES 114 |              |  |
|                  |     |                                               |                                     |              |  |

## District 35 L

| Clubs                 |               |           |               | Members               |                       |                         |                                                    |
|-----------------------|---------------|-----------|---------------|-----------------------|-----------------------|-------------------------|----------------------------------------------------|
| RESULTS FOR 2021-2022 |               |           |               | RESULTS FOR 2021-2022 |                       |                         |                                                    |
| QUARTER               | NEW CLUB GOAL | NEW CLUBS | DROPPED CLUBS | QUARTER MEMB          | ER GROWTH NET<br>GOAL | MEMBER GROWTH<br>ACTUAL | DROPPED<br>MEMBERS ACTUAL<br>(including transfers) |
| JULY/AUG/SEPT         | 2             | 2         | 3             | JULY/AUG/SEPT         | 25                    | 96                      | 91                                                 |
| OCT/NOV/DEC           | 2             | 0         | 0             | OCT/NOV/DEC           | 20                    | 25                      | 13                                                 |
| JAN/FEB/MAR           | 2             | 0         | 0             | JAN/FEB/MAR           | 20                    | 0                       | 0                                                  |
| APR/MAY/JUNE          | 2             | 0         | 0             | APR/MAY/JUNE          | 20                    | 0                       | 0                                                  |