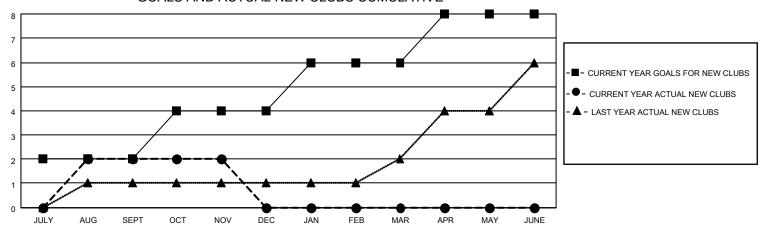

### GOALS AND ACTUAL NEW CLUBS CUMULATIVE

## District 35 L

| Clubs                 |               |           |               | Members               |                       |                         |                                                    |
|-----------------------|---------------|-----------|---------------|-----------------------|-----------------------|-------------------------|----------------------------------------------------|
| RESULTS FOR 2021-2022 |               |           |               | RESULTS FOR 2021-2022 |                       |                         |                                                    |
| QUARTER               | NEW CLUB GOAL | NEW CLUBS | DROPPED CLUBS | QUARTER MEMB          | ER GROWTH NET<br>GOAL | MEMBER GROWTH<br>ACTUAL | DROPPED<br>MEMBERS ACTUAL<br>(including transfers) |
| JULY/AUG/SEPT         | 2             | 2         | 3             | JULY/AUG/SEPT         | 25                    | 96                      | 91                                                 |
| OCT/NOV/DEC           | 2             | 0         | 0             | OCT/NOV/DEC           | 20                    | 25                      | 13                                                 |
| JAN/FEB/MAR           | 2             | 0         | 0             | JAN/FEB/MAR           | 20                    | 0                       | 0                                                  |
| APR/MAY/JUNE          | 2             | 0         | 0             | APR/MAY/JUNE          | 20                    | 0                       | 0                                                  |